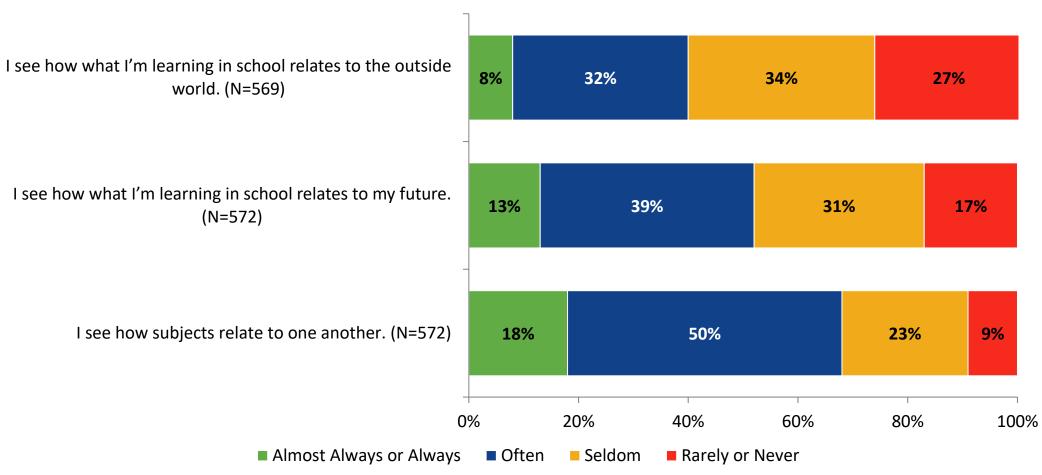

# Student Engagement Survey for Secondary Students: East Lake High School

Results and Analysis

2023-2024



## **Overall Engagement**



# **Overall Engagement (Continued)**



## **Overall Engagement: Comparison Over Time**



# **Overall Engagement: Comparison Over Time (Continued)**



#### **Like School**

How frequently do you feel the following statement is true?

Generally, I like school. (N=572)



#### **Class Experience**



#### **Class Experience: Comparison Over Time**



# **Academic Support**



#### **Academic Support: Comparison Over Time**

How frequently do you feel the following statements are true?



10

#### Relevance



#### **Relevance: Comparison Over Time**



# **Self-Management**



## **Self-Management: Comparison Over Time**



#### Grit



#### **Grit: Comparison Over Time**

How frequently do you feel the following statements are true?



16

#### **Involvement**



# **Involvement: Comparison Over Time**

How frequently do you feel the following statements are true?



18

#### **Future Goals**



#### **Future Goals: Comparison Over Time**



#### Acceptance



#### **Acceptance: Comparison Over Time**



## **Relationships with Peers**



#### **Relationships with Peers: Comparison Over Time**

How frequently do you feel the following statement are true?



24

## **Perceptions of Peers**



## **Perceptions of Peers: Comparison Over Time**



# **Relationships with Adults in School**



##