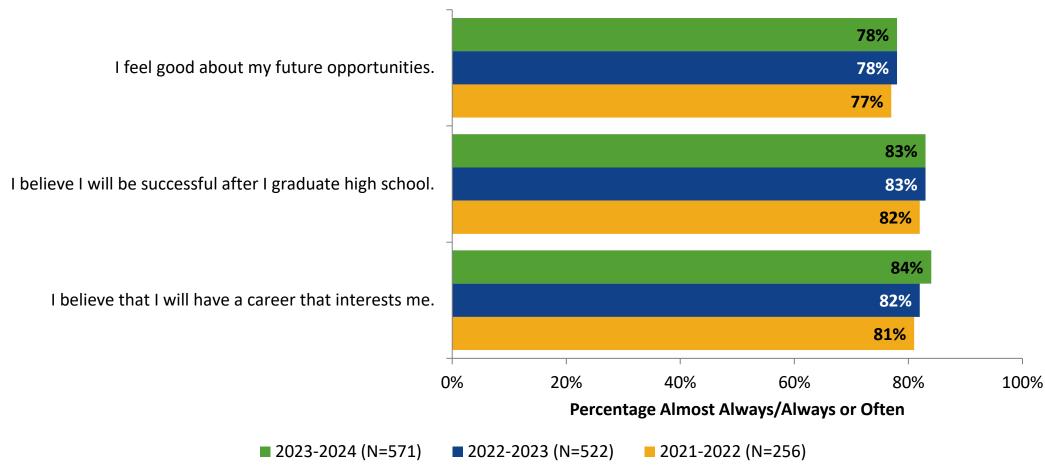

## **Like School**

How frequently do you feel the following statement is true?

Generally, I like school. (N=572)



#### **Class Experience**



#### **Class Experience: Comparison Over Time**



# **Academic Support**



#### **Academic Support: Comparison Over Time**

How frequently do you feel the following statements are true?



10

#### Relevance



#### **Relevance: Comparison Over Time**



# **Self-Management**



## **Self-Management: Comparison Over Time**



#### Grit



#### **Grit: Comparison Over Time**

How frequently do you feel the following statements are true?



16

#### **Involvement**



# **Involvement: Comparison Over Time**

How frequently do you feel the following statements are true?



18

#### **Future Goals**



#### **Future Goals: Comparison Over Time**



#### Acceptance



#### **Acceptance: Comparison Over Time**



## **Relationships with Peers**



#### **Relationships with Peers: Comparison Over Time**

How frequently do you feel the following statement are true?



24

## **Perceptions of Peers**



## **Perceptions of Peers: Comparison Over Time**



# **Relationships with Adults in School**



## Relationships with Adults in School: Comparison Over Time



#### **School Net Promoter Score**

If you had a family member or friend moving to the area, how likely are you to recommend your school to them? (N=540)



#### **Factors Driving NPS**

How do each of the following impact the score you gave above?



# **Factors Driving NPS (Continued)**

How do each of the following impact the score you gave above?



# **Participation in Extr