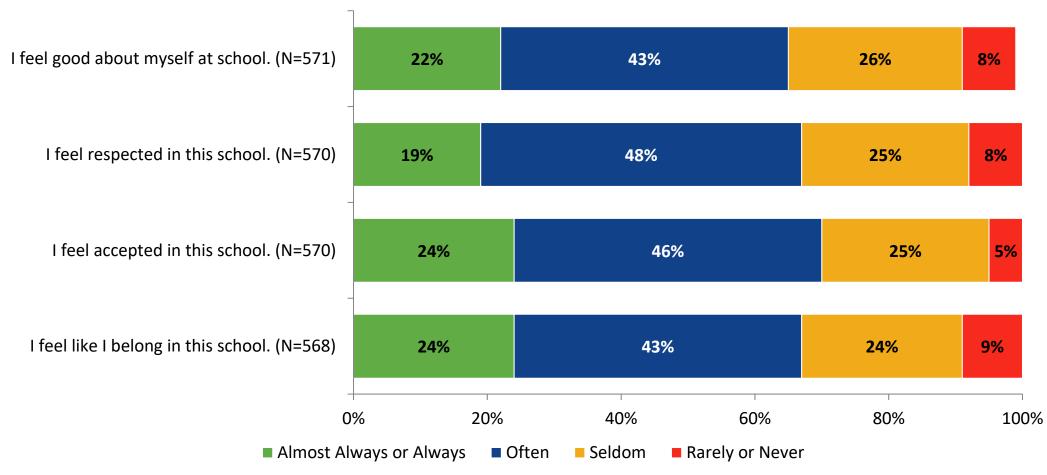

How frequently do you feel the following statement is true?

Generally, I like school. (N=572)



#### **Class Experience**



#### **Class Experience: Comparison Over Time**



# **Academic Support**



#### **Academic Support: Comparison Over Time**

How frequently do you feel the following statements are true?



10

#### Relevance



#### **Relevance: Comparison Over Time**



# **Self-Management**



## **Self-Management: Comparison Over Time**



#### Grit



#### **Grit: Comparison Over Time**

How frequently do you feel the following statements are true?



16

#### **Involvement**



# **Involvement: Comparison Over Time**

How frequently do you feel the following statements are true?



18

#### **Future Goals**



#### **Future Goals: Comparison Over Time**



#### Acceptance



#### **Acceptance: Comparison Over Time**



## **Relationships with Peers**



#### **Relationships with Peers: Comparison Over Time**

How frequently do you feel the following statement are true?



24

## **Perceptions of Peers**



## **Perceptions of Peers: Comparison Over Time**



# **Relationships with Adults in School**



## Relationships with Adults in School: Comparison Over Time



#### **School Net Promoter Score**

If you had a family member or friend moving to the area, how likely are you to recommend your school to them? (N=540)



#### **Factors Driving NPS**

How do each of the following impact the score you gave above?



# **Factors Driving NPS (Continued)**

How do each of the following impact the score you gave above?



# **Participation in Extracurricular Activit