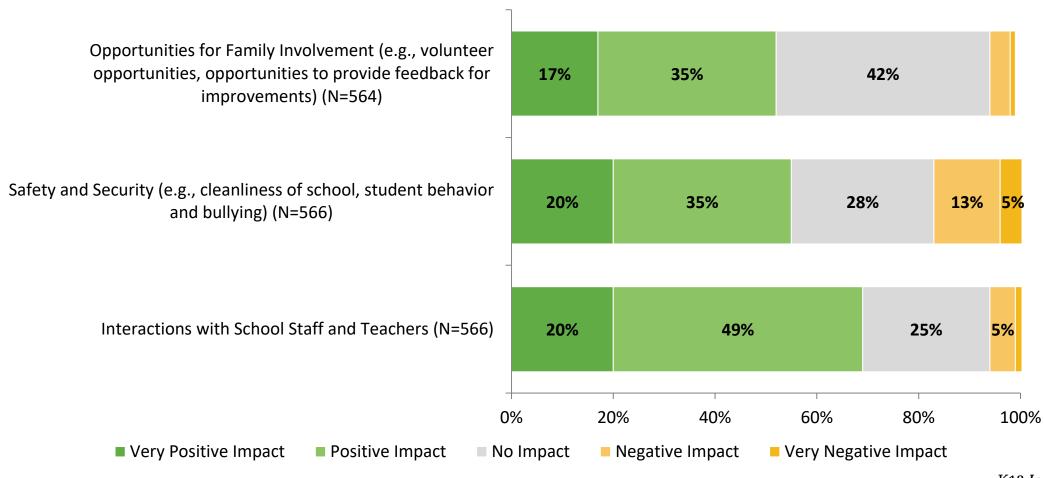

# **Factors Driving NPS (Continued)**

How do each of the following impact the score you gave above?