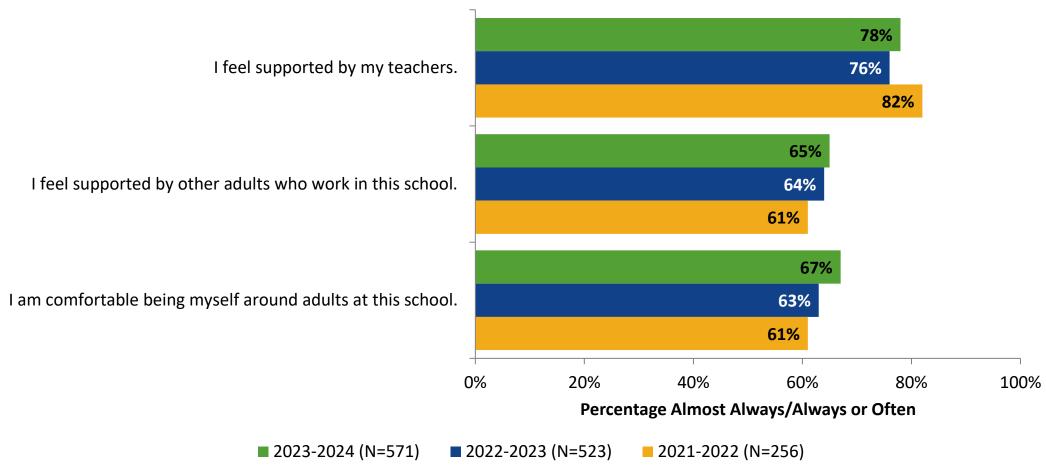

gement**



## **Self-Management: Comparison Over Time**



#### Grit



#### **Grit: Comparison Over Time**

How frequently do you feel the following statements are true?



16

#### **Involvement**



# **Involvement: Comparison Over Time**

How frequently do you feel the following statements are true?



18

#### **Future Goals**



#### **Future Goals: Comparison Over Time**



#### Acceptance



#### **Acceptance: Comparison Over Time**



## **Relationships with Peers**



#### **Relationships with Peers: Comparison Over Time**

How frequently do you feel the following statement are true?



24

## **Perceptions of Peers**



## **Perceptions of Peers: Comparison Over Time**



# **Relationships with Adults in School**



## Relationships with Adults in School: Comparison Over Time



#### **School Net Promoter Score**

If you had a family member or friend moving to the area, how likely are you to recommend your school to them? (N=540)



#### **Factors Driving NPS**

How do each of the following impact the score you gave above?



# **Factors Driving NPS (Continued)**

How do each of the following impact the score you gave above?



# **Participation in Extracurricular Activities**

Did you participate in any extracurricular activities this school year? (N=568)



## **Participation in Extracurricular Activities**

Please select the extracurricular activities you participated in. (N=346)



Percentages added may exceed 100 since a participant may select more than one answer for this question. Note: Only students participating in extracurricular activities in the past