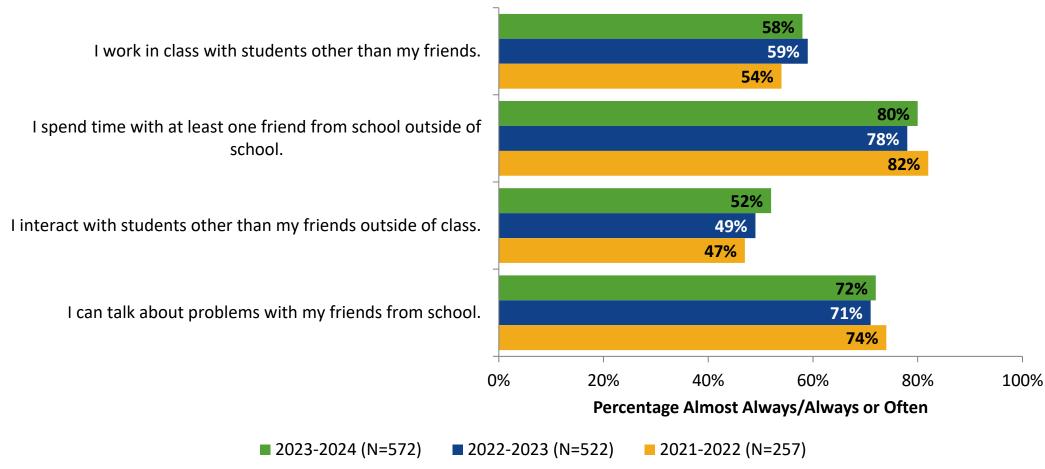

#### **Relationships with Peers: Comparison Over Time**

How frequently do you feel the following statement are true?

24