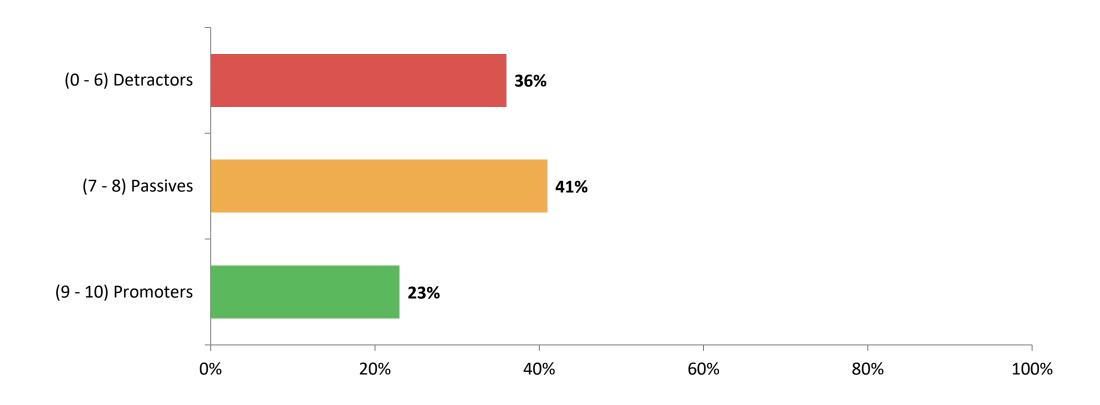

#### **School Net Promoter Score**

If you had a family member or friend moving to the area, how likely are you to recommend your school to them? (N=540)