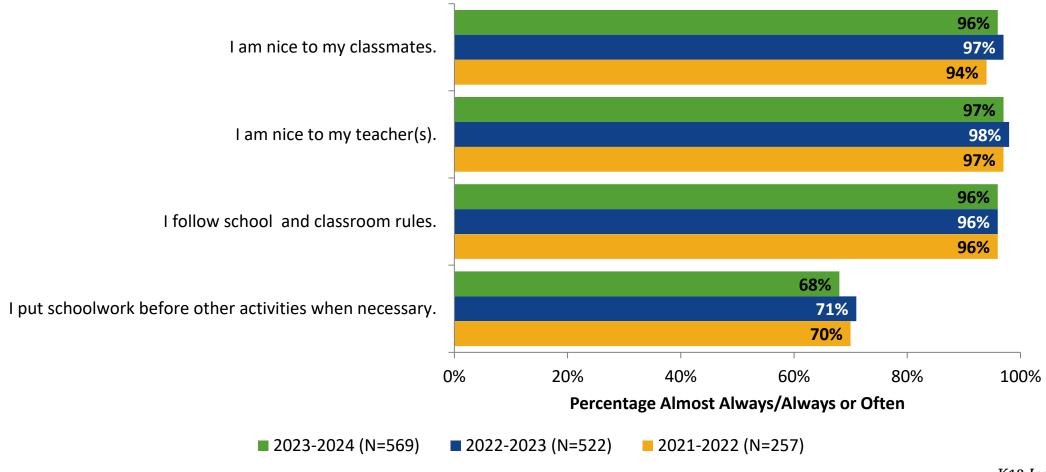

# Student Engagement Survey for Secondary Students: East Lake High School

Results and Analysis

2023-2024



## **Overall Engagement**



# **Overall Engagement (Continued)**



## **Overall Engagement: Comparison Over Time**



# **Overall Engagement: Comparison Over Time (Continued)**



#### **Like School**

How frequently do you feel the following statement is true?

Generally, I like school. (N=572)



#### **Class Experience**



#### **Class Experience: Comparison Over Time**



# **Academic Support**



#### **Academic Support: Comparison Over Time**

How frequently do you feel the following statements are true?



10

#### Relevance



#### **Relevance: Comparison Over Time**



# **Self-Management**



## **Self-Management: Comparison Over Time**



#### Grit



#### **Grit: Comparison Over Time**

How frequently do you feel the following statements are true?



16

#### **Involvement**



# **Involvement: Comparison Over Time**

How frequently do you feel the following statements are true?



18

#### **Future Goals**



#### **Future Goals: Comparison Over Time**



#### Acceptance



#### **Acceptance: Comparison Over Time**



## **Relationships with Peers**



#### **Relationships with Peers: Comparison Over Time**

How frequently do you feel the following statement are true?



24

## **Perceptions of Peers**



## **Perceptions of Peers: Comparison Over Time**



# **Relationships with Adults in School**



## Relationships with Adults in School: Comparison Over Time



#### **School Net Promoter Score**

If you had a family