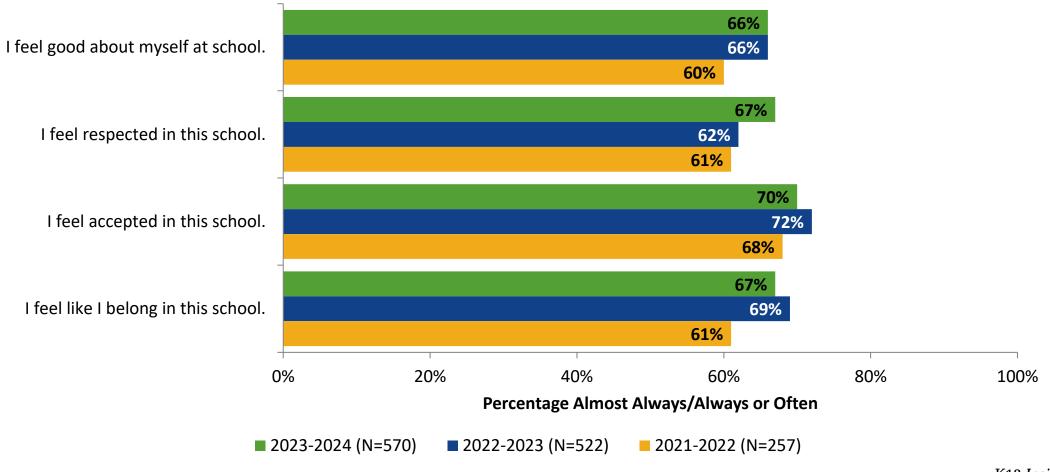

tement is true?

Generally, I like school. (N=572)



#### **Class Experience**



#### **Class Experience: Comparison Over Time**



# **Academic Support**



#### **Academic Support: Comparison Over Time**

How frequently do you feel the following statements are true?



10

#### Relevance



#### **Relevance: Comparison Over Time**



# **Self-Management**



## **Self-Management: Comparison Over Time**



#### Grit



#### **Grit: Comparison Over Time**

How frequently do you feel the following statements are true?



16

#### **Involvement**



# **Involvement: Comparison Over Time**

How frequently do you feel the following statements are true?



18

#### **Future Goals**



#### **Future Goals: Comparison Over Time**



#### Acceptance



#### **Acceptance: Comparison Over Time**



## **Relationships with Peers**



#### **Relationships with Peers: Comparison Over Time**

How frequently do you feel the following statement are true?



24

## **Perceptions of Peers**



## **Perceptions of Peers: Comparison Over Time**



# **Relationships with Adults in School**



## Relationships with Adults in School: Comparison Over Time



#### **School Net Promoter Score**

If you had a family member or friend moving to the area, how likely are you to recommend your school to them? (N=540)



#### **Factors Driving NPS**

How do each of the following impact the score you gave above?



# **Factors Driving NPS (Continued)**

How do each of the following impact the score you gave above?



# **Participation in Extracurricular Activities**

Did you participate in any extracurric