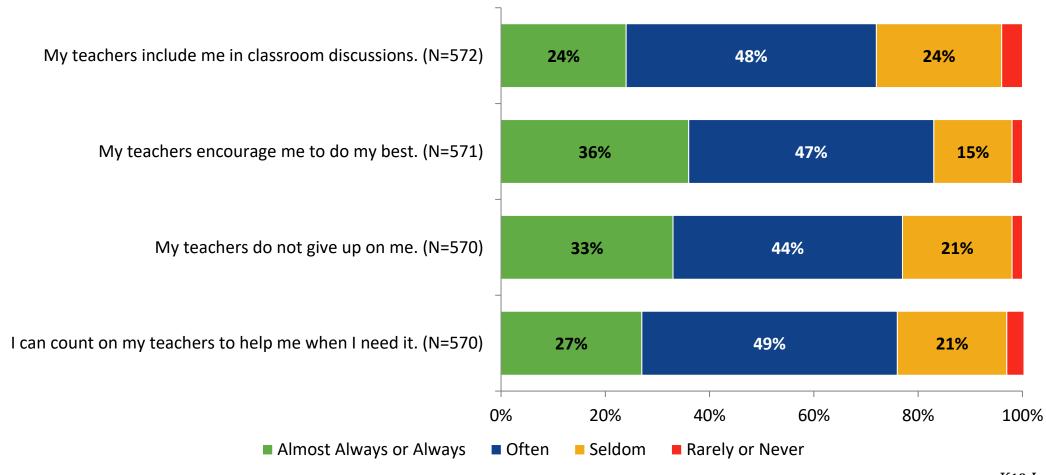

# Student Engagement Survey for Secondary Students: East Lake High School

Results and Analysis

2023-2024



## **Overall Engagement**



# **Overall Engagement (Continued)**



## **Overall Engagement: Comparison Over Time**



# **Overall Engagement: Comparison Over Time (Continued)**



#### **Like School**

How frequently do you feel the following statement is true?

Generally, I like school. (N=572)



#### **Class Experience**



#### **Class Experience: Comparison Over Time**



# **Academic Support**



#### **Academic Support: Comparison Over Time**

How frequently do you feel the following statements are true?



10

#### Relevance



#### **Relevance: Comparison Over Time**



# **Self-Management**



## **Self-Management: Comparison Over Time**



#### Grit



#### **Grit: Comparison Over Time**

How frequently do you feel the following statements are true?



16

#### **Involvement**



# **Involvement: Comparison Over Time**

How frequently do you feel the following statements are true?



18

#### **Future Goals**



#### **Future Goals: Comparison Over Time**



#### Acceptance



#### **Acceptance: Comparison Over Time**



## **Relationships with Peers**



#### **Relationships with Peers: Comparison Over Time**

How frequently do you feel the following statement are true?