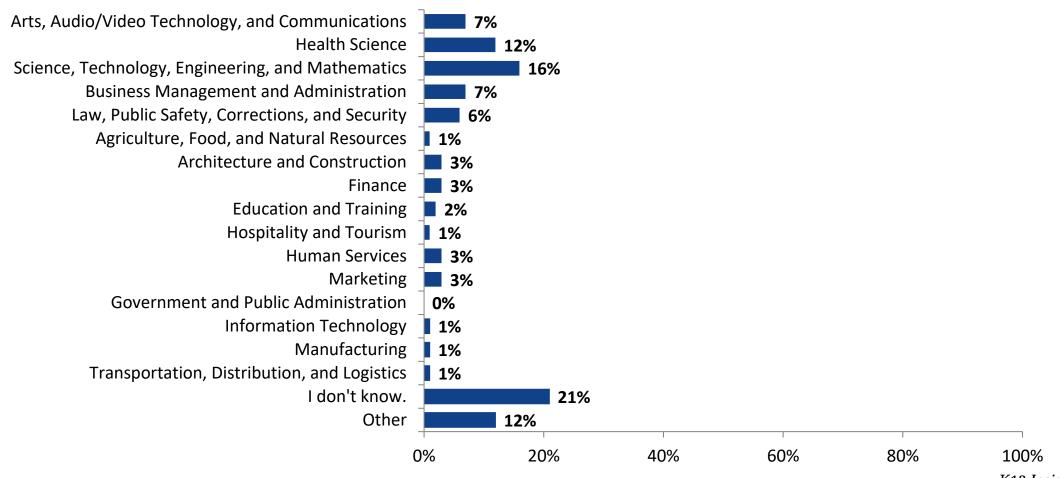

#### **Postsecondary Career Fields**

Which of the following career fields do you plan to pursue? (N=569)

K12 Insight

703.542.9601 | www.k12insight.com