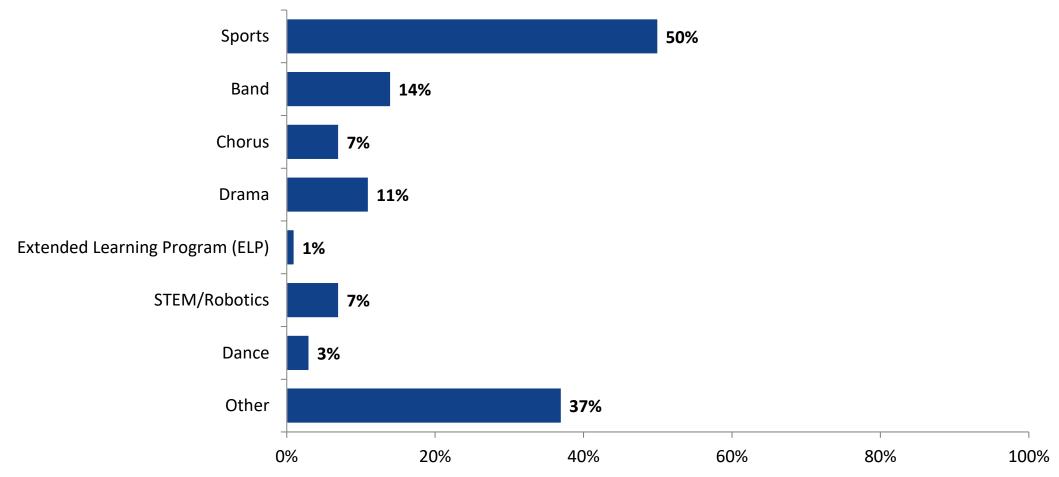

## **Participation in Extracurricular Activities**

Please select the extracurricular activities you participated in. (N=346)

Percentages added may exceed 100 since a participant may select more than one answer for this question. Note: Only students participating in extracurricular activities in the past year answered this question.