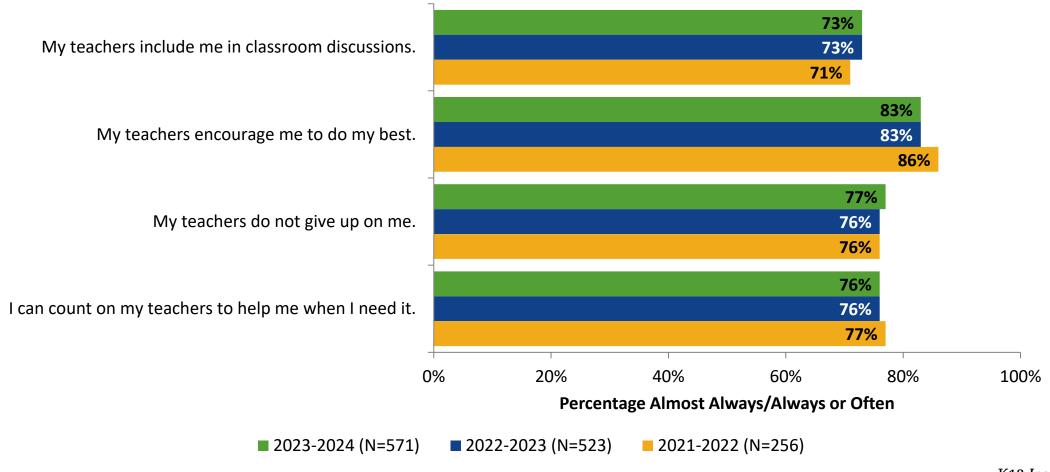

# Student Engagement Survey for Secondary Students: East Lake High School

Results and Analysis

2023-2024



## **Overall Engagement**



# **Overall Engagement (Continued)**



## **Overall Engagement: Comparison Over Time**



# **Overall Engagement: Comparison Over Time (Continued)**



#### **Like School**

How frequently do you feel the following statement is true?

Generally, I like school. (N=572)



#### **Class Experience**



#### **Class Experience: Comparison Over Time**



# **Academic Support**



#### **Academic Support: Comparison Over Time**

How frequently do you feel the following statements are true?



10

#### Relevance



#### **Relevance: Comparison Over Time**



# **Self-Management**



## **Self-Management: Comparison Over Time**



#### Grit



#### **Grit: Comparison Over Time**

How frequently do you feel the following statements are true?



16

#### **Involvement**



# **Involvement: Comparison Over Time**

How frequently do you feel the following statements are true?



18

#### **Future Goals**



#### **Future Goals: Comparison Over Time**



#### Acceptance



#### **Acceptance: Comparison Over Time**



## **Relationships with Peers**



#### **Relationships with Peers: Comparison Over Time**

How frequently do you feel the following statement are true?



24

## **Perceptions of Peers**



## **Perceptions of Peers: Comparison Over Time**



# **Relationships with Adu