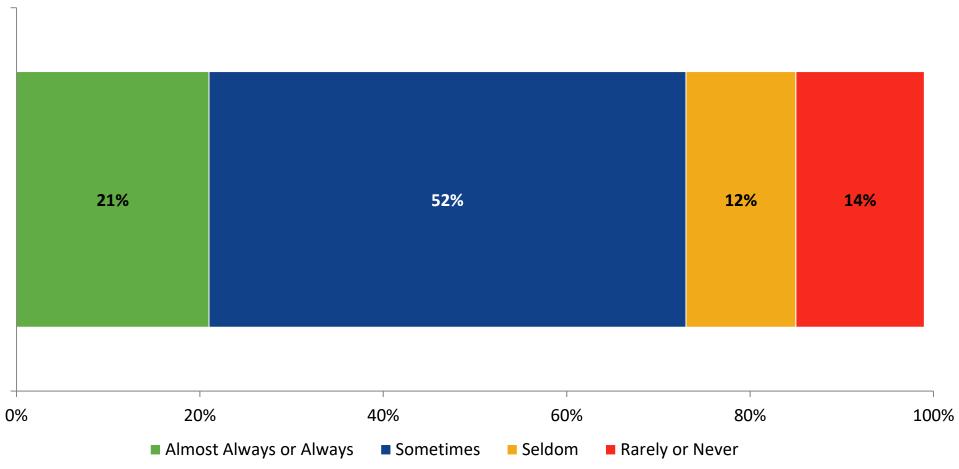

# Student Engagement Survey for Secondary Students: East Lake High School

Results and Analysis

2023-2024



## **Overall Engagement**



# **Overall Engagement (Continued)**



## **Overall Engagement: Comparison Over Time**



# **Overall Engagement: Comparison Over Time (Continued)**



#### **Like School**

How frequently do you feel the following statement is true?

Generally, I like school. (N=572)



#### **Class Experience**



#### **Class Experience: Comparison Over Time**



# **Academic Support**



#### **Academic Support: Comparison Over Time**

How frequently do you feel the following statements are true?



10

#### Relevance



#### **Relevance: Comparison Over Time**



# **Self-Management**



## **Self-Management: Comparison Over Time**



#### Grit



#### **Grit: Comparison Over Time**

How frequently do you feel the following statements are true?



16

#### **Involvement**



# **Involvement: Comparison Over Time**

How frequently do you feel the following statements are true?



18

#### **Future Goals**



#### **Future Goals: Comparison Over Time**



#### Acceptance



#### **Acceptance: Comparison Over Time**



## **Relationships with Peers**



#### **Relation