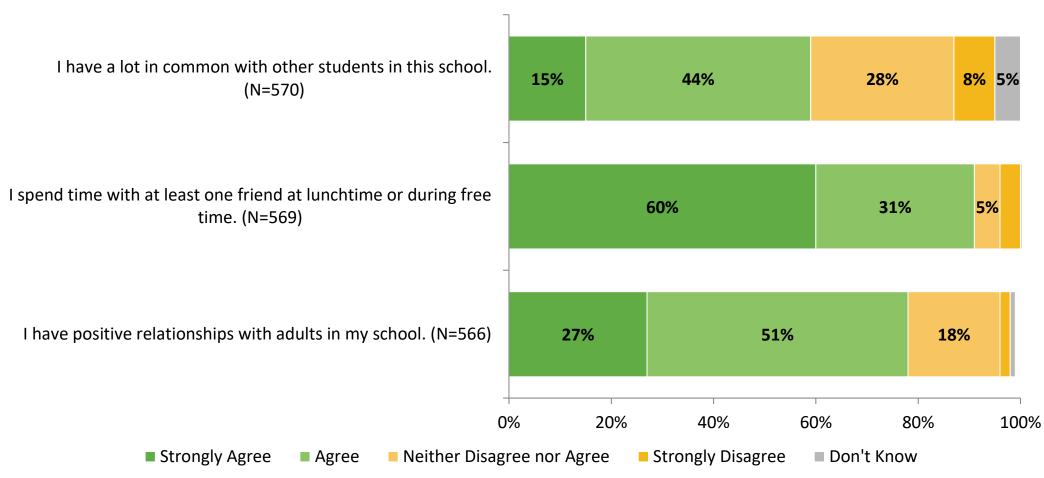

## **Relationships with Peers**

#### **Relationships with Peers: Comparison Over Time**

How frequently do you feel the following statement are true?

24

# **Relationships with Adults in School**