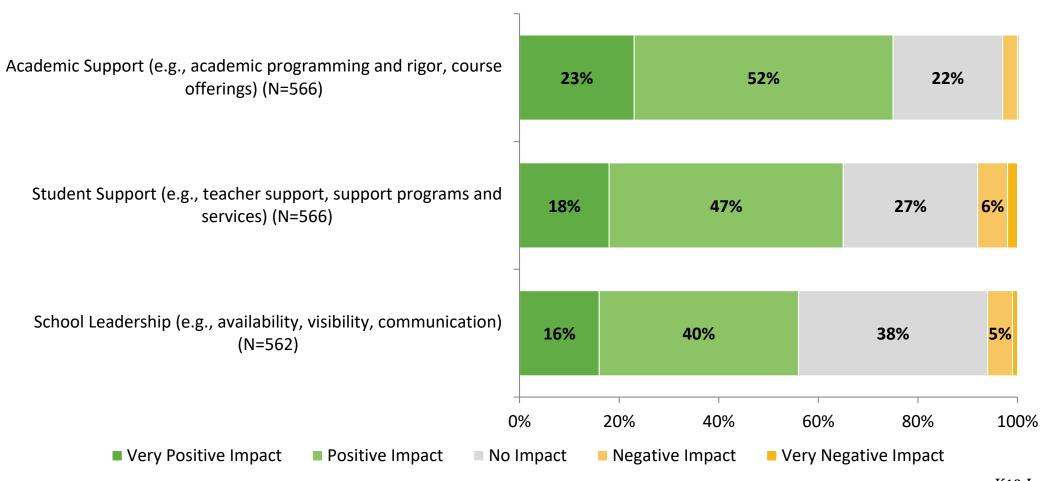

#### **Factors Driving NPS**

How do each of the following impact the score you gave above?