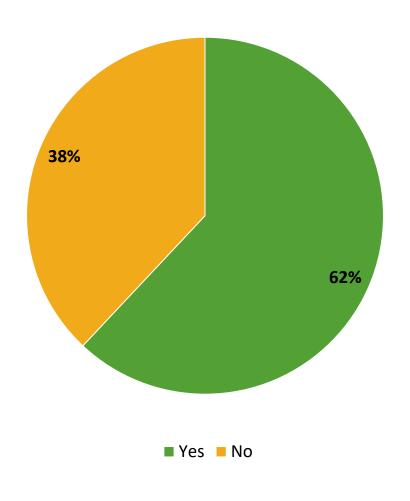

# **Participation in Extracurricular Activities**

Did you participate in any extracurricular activities this school year? (N=568)