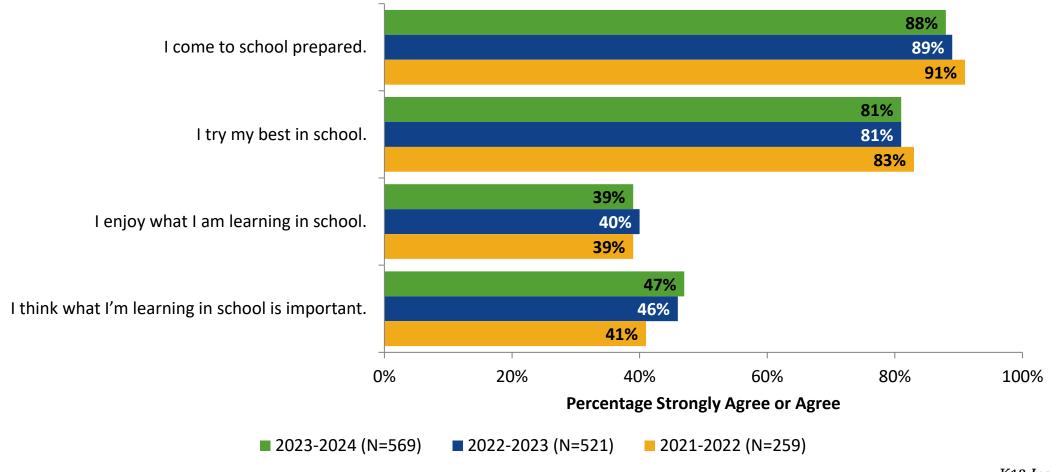

## **Overall Engagement: Comparison Over Time**

# **Overall Engagement: Comparison Over Time (Continued)**