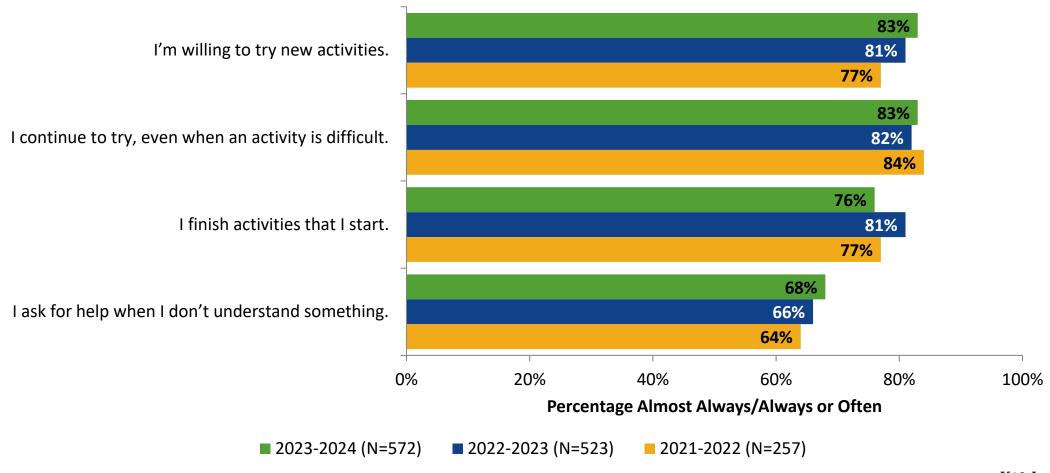

#### Grit

#### **Grit: Comparison Over Time**

How frequently do you feel the following statements are true?

16