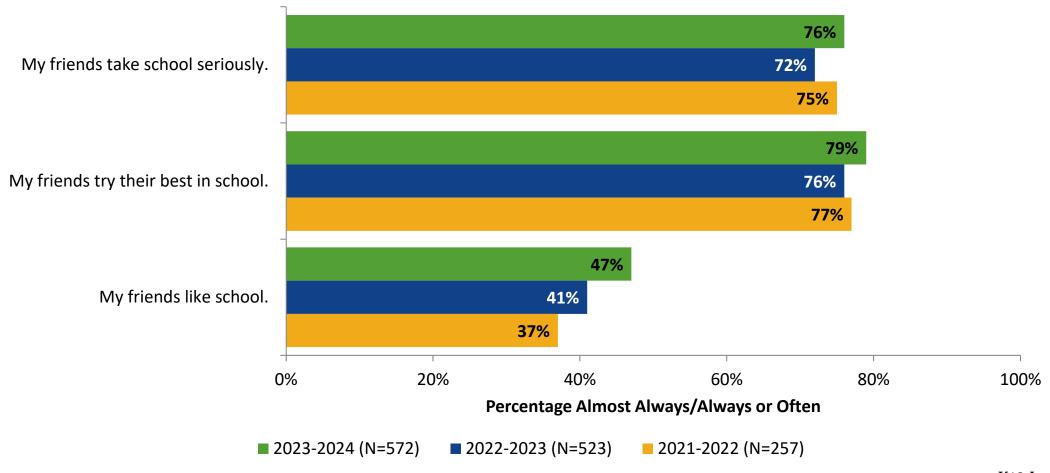

owing statements are true?



10

#### Relevance



#### **Relevance: Comparison Over Time**



# **Self-Management**



## **Self-Management: Comparison Over Time**



#### Grit



#### **Grit: Comparison Over Time**

How frequently do you feel the following statements are true?



16

#### **Involvement**



# **Involvement: Comparison Over Time**

How frequently do you feel the following statements are true?



18

#### **Future Goals**



#### **Future Goals: Comparison Over Time**



#### Acceptance



#### **Acceptance: Comparison Over Time**



## **Relationships with Peers**



#### **Relationships with Peers: Comparison Over Time**

How frequently do you feel the following statement are true?



24

## **Perceptions of Peers**



## **Perceptions of Peers: Comparison Over Time**



# **Relationships with Adults in School**



## Relationships with Adults in School: Comparison Over Time



#### **School Net Promoter Score**

If you had a family member or friend moving to the area, how likely are you to recommend your school to them? (N=540)



#### **Factors Driving NPS**

How do each of the following impact the score you gave above?



# **Factors Driving NPS (Continued)**

How do each of the following impact the score you gave above?



# **Participation in Extracurricular Activities**

Did you participate in any extracurricular activities this school year? (N=568)



## **Participation in Extracurricular Activities**

Please select the extracurricular activities you participated in. (N=346)



Percentages added may exceed 100 since a participant may select more t