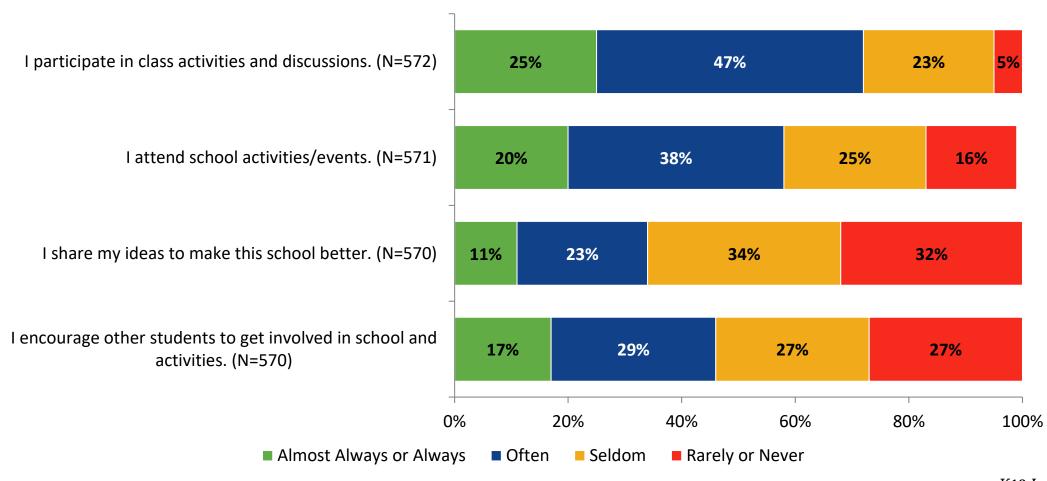

#### **Involvement**

# **Involvement: Comparison Over Time**

How frequently do you feel the following statements are true?

18