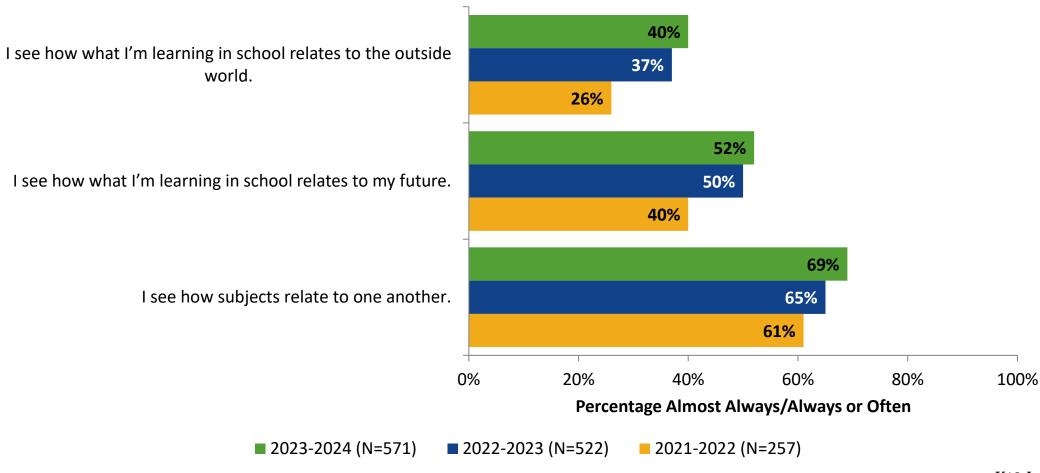

# Student Engagement Survey for Secondary Students: East Lake High School

Results and Analysis

2023-2024



## **Overall Engagement**



# **Overall Engagement (Continued)**



## **Overall Engagement: Comparison Over Time**



# **Overall Engagement: Comparison Over Time (Continued)**



#### **Like School**

How frequently do you feel the following statement is true?

Generally, I like school. (N=572)



#### **Class Experience**



#### **Class Experience: Comparison Over Time**



# **Academic Support**



#### **Academic Support: Comparison Over Time**

How frequently do you feel the following statements are true?



10

#### Relevance



#### **Relevance: Comparison Over Time**



# **Self-Management**



## **Self-Management: Comparison Over Time**



#### Grit



#### **Grit: Comparison Over Time**

How frequently do you feel the following statements are true?



16

#### **Involvement**



# **Involvement: Comparison Over Time**

How frequently do you feel the following statements are true?



18

#### **Future Goals**



#### **Future Goals: Comparison Over Time**



#### Acceptance



#### **Acceptance: Comparison Over Time**



## **Relationships with Peers**



#### **Relationships with Peers: Comparison Over Time**

How frequently do you feel the following statement are true?



24

## **Perceptions of Peers**



## **Perceptions of Peers: Comparison Over Time**



# **Relationships with Adults in School**



## Relationships with Adults in School: Compari