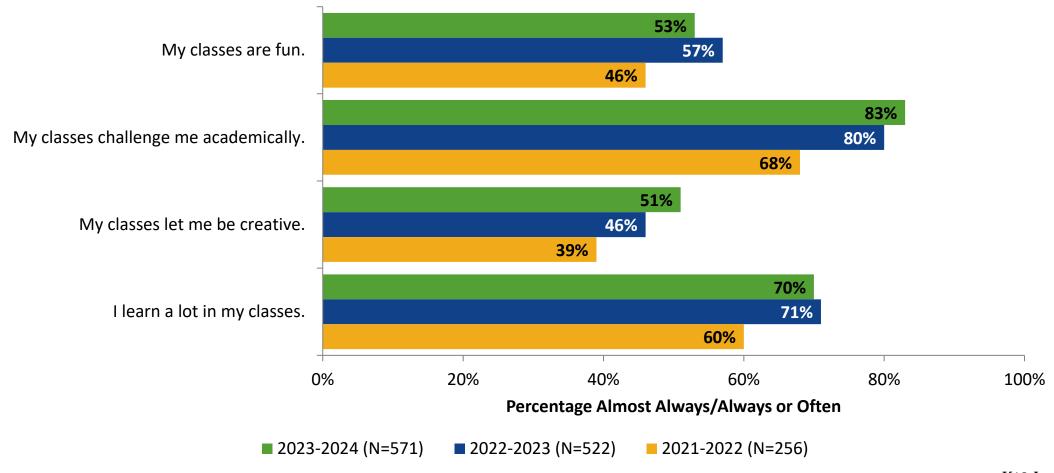

# Student Engagement Survey for Secondary Students: East Lake High School

Results and Analysis

2023-2024



## **Overall Engagement**



# **Overall Engagement (Continued)**



## **Overall Engagement: Comparison Over Time**



# **Overall Engagement: Comparison Over Time (Continued)**



#### **Like School**

How frequently do you feel the following statement is true?

Generally, I like school. (N=572)



#### **Class Experience**



#### **Class Experience: Comparison Over Time**



# **Academic Support**



#### **Academic Support: Comparison Over Time**

How frequently do you feel the following statements are true?



10

#### Relevance



#### **Relevance: Comparison Over Time**



# **Self-Management**



## **Self-Management: Comparison Over Time**



#### Grit



#### **Grit: Comparison Over Time**

How frequently do you feel the following statements are true?



16

#### **Involvement**



# **Involvement: Comparison Over Time**

How frequently do you feel the following statements are true?



18

#### **Future Goals**



#### **Future Goals: Comparison Over Time**



#### Acceptance



#### **Acceptance: Comparison Over Time**



## **Relationships with Peers**



#### **Relationships with Peers: Comparison Over Time**

How frequently do you feel the followi