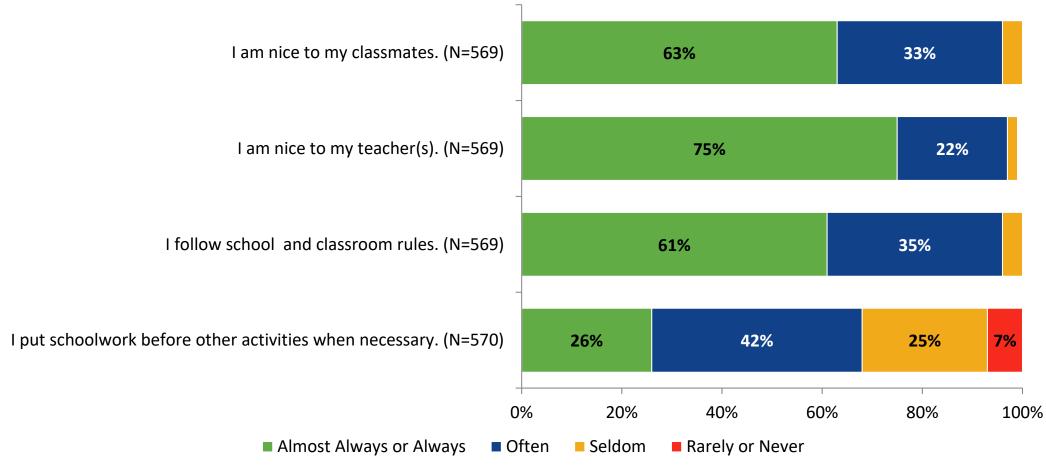

# Student Engagement Survey for Secondary Students: East Lake High School

Results and Analysis

2023-2024



## **Overall Engagement**



# **Overall Engagement (Continued)**



## **Overall Engagement: Comparison Over Time**



# **Overall Engagement: Comparison Over Time (Continued)**



#### **Like School**

How frequently do you feel the following statement is true?

Generally, I like school. (N=572)



#### **Class Experience**



#### **Class Experience: Comparison Over Time**



# **Academic Support**



#### **Academic Support: Comparison Over Time**

How frequently do you feel the following statements are true?



10

#### Relevance



#### **Relevance: Comparison Over Time**



# **Self-Management**



## **Self-Management: Comparison Over Time**



#### Grit



#### **Grit: Comparison Over Time**

How frequently do you feel the following statements are true?



16

#### **Involvement**



# **Involvement: Comparison Over Time**

How frequently do you feel the following statements are true?



18

#### **Future Goals**



#### **Future Goals: Comparison Over Time**



#### Acceptance



#### **Acceptance: Comparison Over Time**



## **Relationships with Peers**



#### **Relationships with Peers: Comparison Over Time**

How frequently do you feel the following statement are true?



24

## **Perceptions of Peers**



## **Perceptions of Peers: Comparison Over Time**



# **Relationships with Adults in School**



## Relationships with Adults in School: Comparison Over Time



#### **S