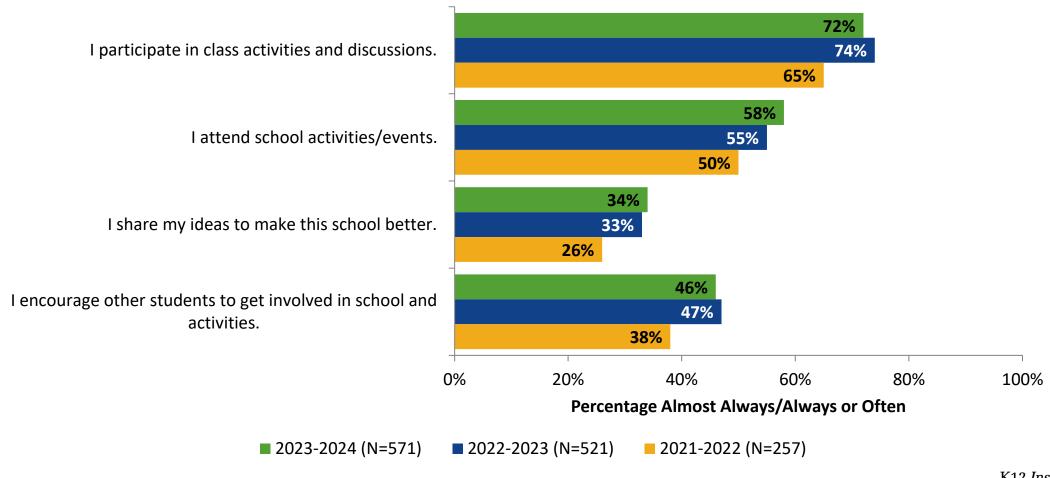

# **Involvement: Comparison Over Time**

How frequently do you feel the following statements are true?

18