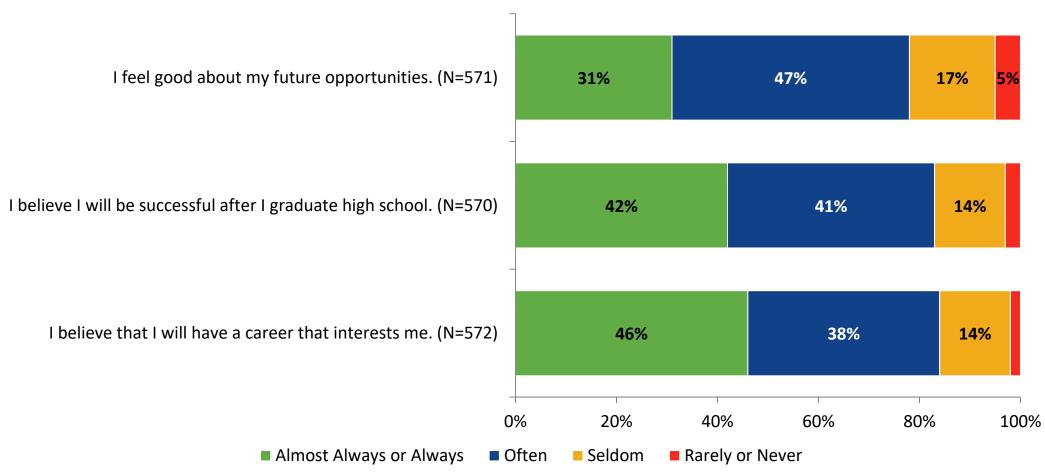

ement: Comparison Over Time (Continued)**



#### **Like School**

How frequently do you feel the following statement is true?

Generally, I like school. (N=572)



#### **Class Experience**



#### **Class Experience: Comparison Over Time**



# **Academic Support**



#### **Academic Support: Comparison Over Time**

How frequently do you feel the following statements are true?



10

#### Relevance



#### **Relevance: Comparison Over Time**



# **Self-Management**



## **Self-Management: Comparison Over Time**



#### Grit



#### **Grit: Comparison Over Time**

How frequently do you feel the following statements are true?



16

#### **Involvement**



# **Involvement: Comparison Over Time**

How frequently do you feel the following statements are true?



18

#### **Future Goals**



#### **Future Goals: Comparison Over Time**



#### Acceptance



#### **Acceptance: Comparison Over Time**



## **Relationships with Peers**



#### **Relationships with Peers: Comparison Over Time**

How frequently do you feel the following statement are true?



24

## **Perceptions of Peers**



## **Perceptions of Peers: Comparison Over Time**



# **Relationships with Adults in School**



## Relationships with Adults in School: Comparison Over Time



#### **School Net Promoter Score**

If you had a family member or friend moving to the area, how likely are you to recommend your school to them? (N=540)



#### **Factors Driving NPS**

How do each of the following impact the score you gave above?



# **Factors Driving NPS (Continued)**

How do each of the following impact the sco