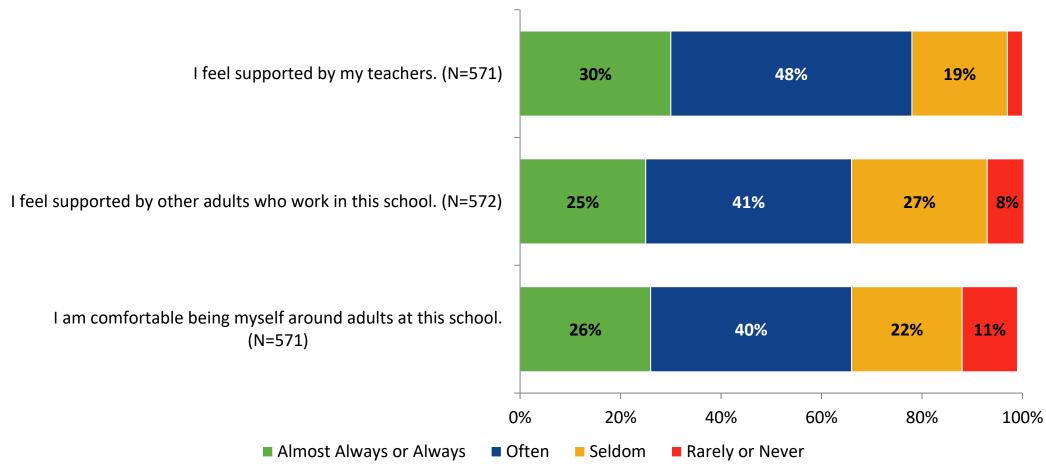

nce



#### **Relevance: Comparison Over Time**



# **Self-Management**



## **Self-Management: Comparison Over Time**



#### Grit



#### **Grit: Comparison Over Time**

How frequently do you feel the following statements are true?



16

#### **Involvement**



# **Involvement: Comparison Over Time**

How frequently do you feel the following statements are true?



18

#### **Future Goals**



#### **Future Goals: Comparison Over Time**



#### Acceptance



#### **Acceptance: Comparison Over Time**



## **Relationships with Peers**



#### **Relationships with Peers: Comparison Over Time**

How frequently do you feel the following statement are true?



24

## **Perceptions of Peers**



## **Perceptions of Peers: Comparison Over Time**



# **Relationships with Adults in School**



## Relationships with Adults in School: Comparison Over Time



#### **School Net Promoter Score**

If you had a family member or friend moving to the area, how likely are you to recommend your school to them? (N=540)



#### **Factors Driving NPS**

How do each of the following impact the score you gave above?



# **Factors Driving NPS (Continued)**

How do each of the following impact the score you gave above?



# **Participation in Extracurricular Activities**

Did you participate in any extracurricular activities this school year? (N=568)



## **Participation in Extracurricular Activities**

Please select the extracurricular activities you participated in. (N=346)



Percentages added may exceed 100 since a participant may select more than one answer for this question. Note: Only