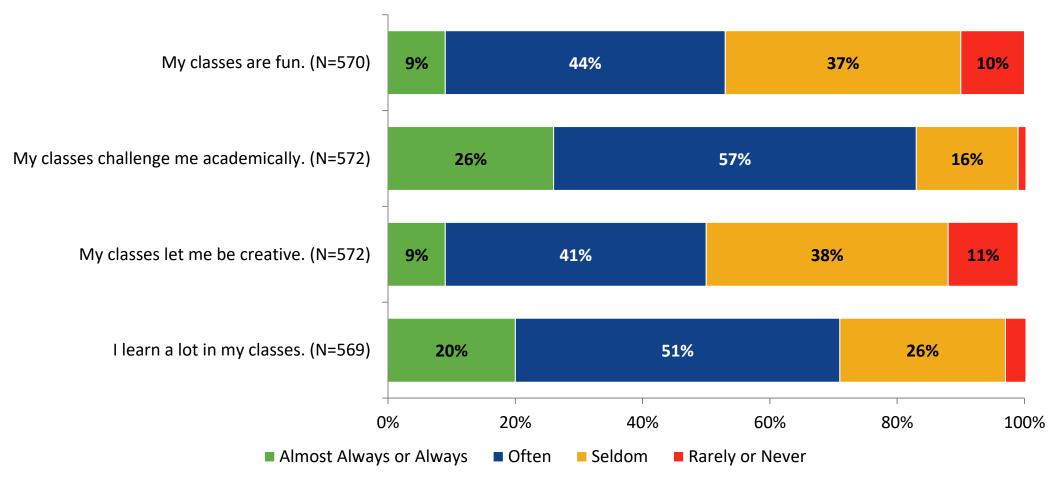

# Student Engagement Survey for Secondary Students: East Lake High School

Results and Analysis

2023-2024



## **Overall Engagement**



# **Overall Engagement (Continued)**



## **Overall Engagement: Comparison Over Time**



# **Overall Engagement: Comparison Over Time (Continued)**



#### **Like School**

How frequently do you feel the following statement is true?

Generally, I like school. (N=572)



#### **Class Experience**



#### **Class Experience: Comparison Over Time**



# **Academic Support**



#### **Academic Support: Comparison Over Time**

How frequently do you feel the following statements are true?



10

#### Relevance



#### **Relevance: Comparison Over Time**



# **Self-Management**



## **Self-Management: Comparison Over Time**



#### Grit



#### **Grit: Comparison Over Time**

How frequently do you feel the following statements are true?



16

#### **Involvement**



# **Involvement: Comparison Over Time**

How frequently do you feel the following statements are true?



18

#### **Future Goals**



#### **Future Goals: Comparison Over Time**



#### Acceptance



#### **Acceptance: Comparison Over Time**



## **Relationships with Peers**



#### **Relationships with Peers: Comparison