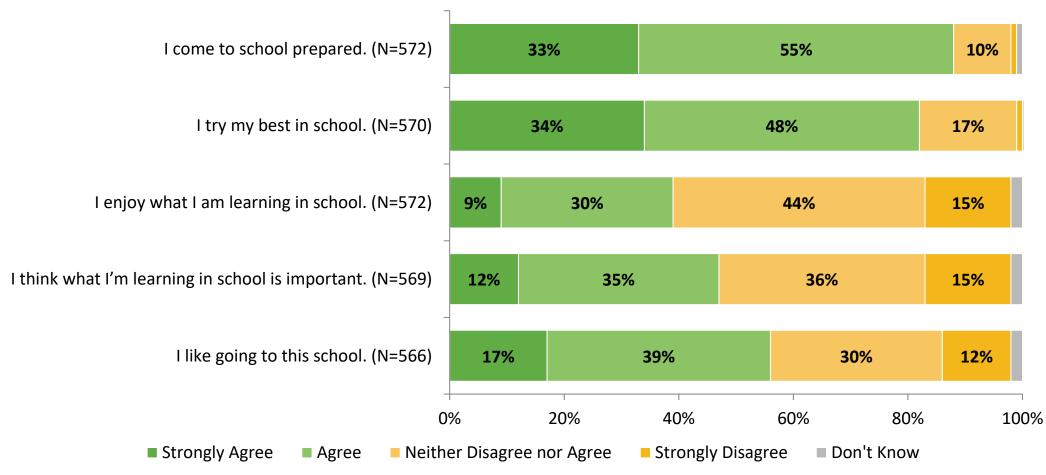

# Student Engagement Survey for Secondary Students: East Lake High School

Results and Analysis

2023-2024



## **Overall Engagement**



# **Overall Engagement (Continued)**



## **Overall Engagement: Comparison Over Time**



# **Overall Engagement: Comparison Over Time (Continued)**



#### **Like School**

How frequently do you feel the following statement is true?

Generally, I like school. (N=572)



#### **Class Experience**



#### **Class Experience: Comparison Over Time**



# **Academic Support**



#### **Academic Support: Comparison Over Time**

How frequently do you feel the following statements are true?



10

#### Relevance



#### **Relevance: Comparison Over Time**



# **Self-Management**



## **Self-Management: Comparison Over Time**



#### Grit



#### **Grit: Comparison Over Time**

How frequently do you feel the following statements are true?



16

#### **Involvement**



# **Involvement: Compar