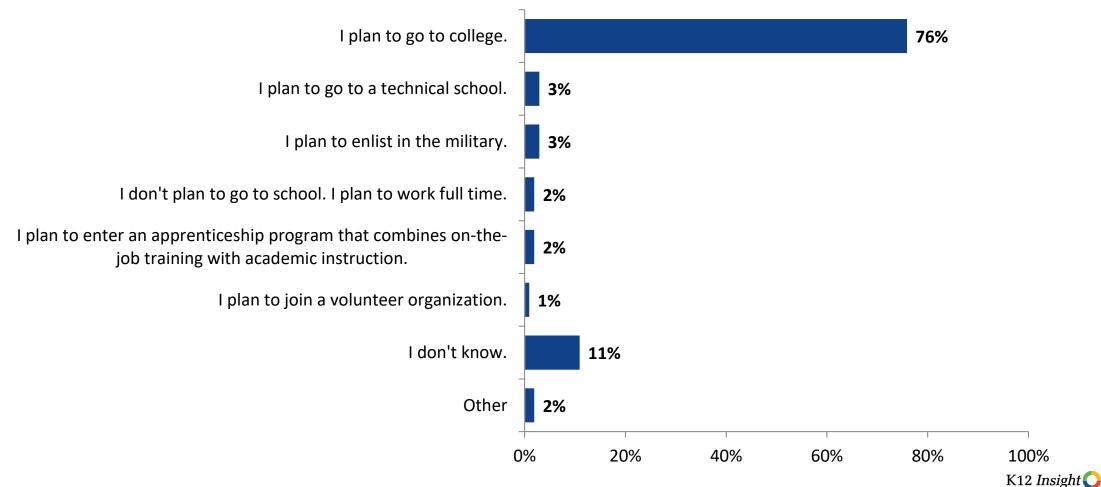

# **Plans After High School**

Which of the following best describes your plans for after high school? (N=571)