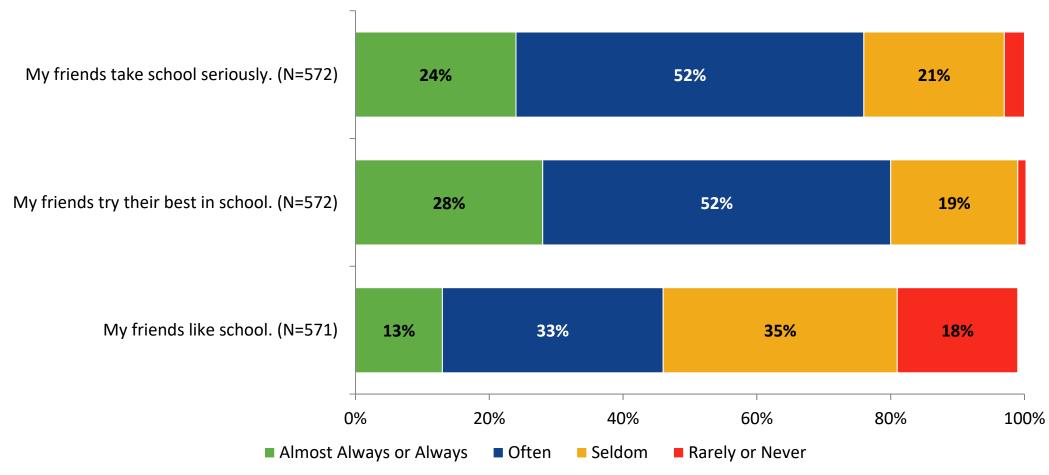

ison Over Time**

How frequently do you feel the following statements are true?



10

#### Relevance



#### **Relevance: Comparison Over Time**



# **Self-Management**



## **Self-Management: Comparison Over Time**



#### Grit



#### **Grit: Comparison Over Time**

How frequently do you feel the following statements are true?



16

#### **Involvement**



# **Involvement: Comparison Over Time**

How frequently do you feel the following statements are true?



18

#### **Future Goals**



#### **Future Goals: Comparison Over Time**



#### Acceptance



#### **Acceptance: Comparison Over Time**



## **Relationships with Peers**



#### **Relationships with Peers: Comparison Over Time**

How frequently do you feel the following statement are true?



24

## **Perceptions of Peers**



## **Perceptions of Peers: Comparison Over Time**



# **Relationships with Adults in School**



## Relationships with Adults in School: Comparison Over Time



#### **School Net Promoter Score**

If you had a family member or friend moving to the area, how likely are you to recommend your school to them? (N=540)



#### **Factors Driving NPS**

How do each of the following impact the score you gave above?



# **Factors Driving NPS (Continued)**

How do each of the following impact the score you gave above?



# **Participation in Extracurricular Activities**

Did you participate in any extracurricular activities this school year? (N=568)



## **Participation in Extracurricular Activities**

Please select the extracurricular activities you participated in. (N=346)



Percentages added