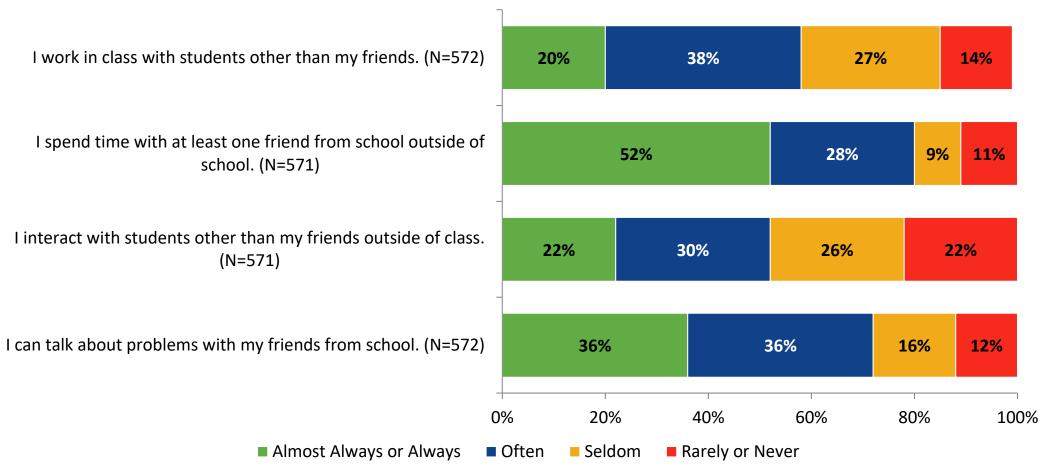

school. (N=572)



#### **Class Experience**



#### **Class Experience: Comparison Over Time**



# **Academic Support**



#### **Academic Support: Comparison Over Time**

How frequently do you feel the following statements are true?



10

#### Relevance



#### **Relevance: Comparison Over Time**



# **Self-Management**



## **Self-Management: Comparison Over Time**



#### Grit



#### **Grit: Comparison Over Time**

How frequently do you feel the following statements are true?



16

#### **Involvement**



# **Involvement: Comparison Over Time**

How frequently do you feel the following statements are true?



18

#### **Future Goals**



#### **Future Goals: Comparison Over Time**



#### Acceptance



#### **Acceptance: Comparison Over Time**



## **Relationships with Peers**



#### **Relationships with Peers: Comparison Over Time**

How frequently do you feel the following statement are true?



24

## **Perceptions of Peers**



## **Perceptions of Peers: Comparison Over Time**



# **Relationships with Adults in School**



## Relationships with Adults in School: Comparison Over Time



#### **School Net Promoter Score**

If you had a family member or friend moving to the area, how likely are you to recommend your school to them? (N=540)



#### **Factors Driving NPS**

How do each of the following impact the score you gave above?



# **Factors Driving NPS (Continued)**

How do each of the following impact the score you gave above?



# **Participation in Extracurricular Activities**

Did you participate in any extracurricular activities this school year? (