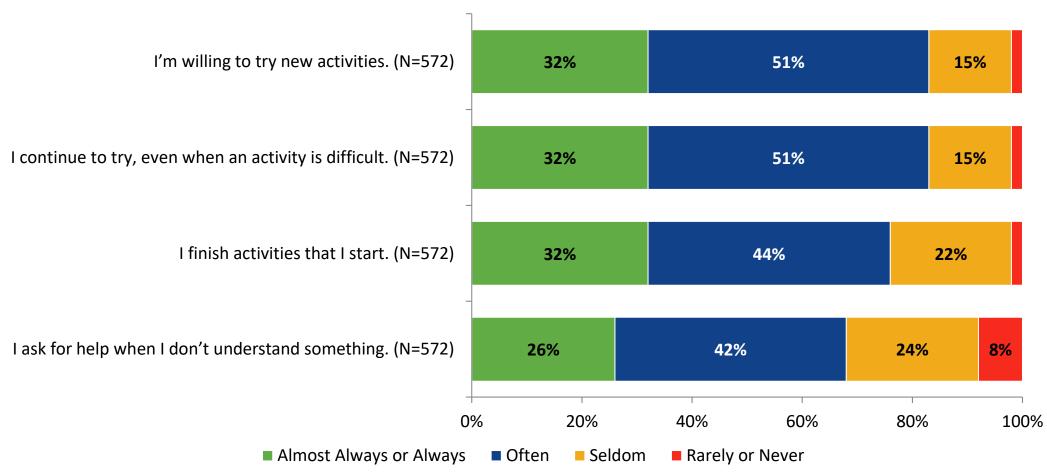

#### Grit

#### **Grit: Comparison Over Time**

How frequently do you feel the following statements are true?

16